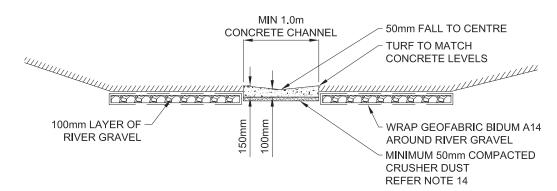

## NOTES:

- 1. MAINTENANCE RESERVE WIDTH TO BE 4m WHEN BATTER SLOPE IS STEEPER 4H: 1V. WHERE BATTER SLOPE IS FLATTER THAN 4H: 1V MAINTENANCE RESERVE WIDTH TO BE 1m
- 2. 75mm TOPSOIL & TURF TO BE PROVIDED FOR FULL WIDTH OF CHANNEL (OUTSIDE OF CONCRETE INVERT). TURF TO OVERLAP MAINTENANCE RESERVE A MINIMUM OF 1m
- 3. MAINTENANCE RESERVE TO BE GRASS SEEDED WHERE TURF IS NOT REQUIRED
- 4. TURF TO BE PINNED DOWN WITH WIRE PEGS AT 500mm CENTRES UNTIL SUFFICIENT ESTABLISHMENT IS ACHIEVED. ALL PINS TO BE REMOVED ONCE TURF IS ESTABLISHED TO PREVENT DAMAGE TO MAINTENANCE VEHICLES
- 5. CONCRETE N25 / 20 TO BE USED IN INVERT OF CHANNEL WHERE LONGITUDINAL GRADE < 1% AND COMPLY WITH AS 1379 AND AS 3600 WITH A SLUMP OF 70 TO 90mm
- 6. CONCRETE N32 / 20 TO BE USED FOR TRUNK DRAINAGE INVERTS AND COMPLY WITH AS 1379 AND AS 3600 WITH A SLUMP OF 70 TO 90mm
- 7. SL62 MESH TO BE PROVIDED FOR STANDARD INVERT CONCRETE, SL82 TO BE USED IN TRUNK DRAINAGE CONDITIONS
- 8. REINFORCEMENT MESH TO COMPLY WITH AS 4671, LAP MESH 400mm, 50mm TOP AND EDGE COVER, UNLESS OTHERWISE SPECIFIED
- 9. REINFORCEMENT BAR CHAIRS ARE TO BE USED TO ACCURATELY LOCATE MESH. PLACE CHAIRS AT 500mm MAXIMUM CENTRES IN A TRIANGULAR PATTERN

100mm LAYER OF RIVER — GRAVEL

TYPICAL OPEN CHANNEL CROSS SECTION FOR LONGITUDINAL GRADES ≥1%

NTS

- REINFORCING MESH CAN BE REPLACED WITH THE USE OF FIBRE REINFORCED CONCRETE (FRC). USE OF FRC SHALL NOT REMOVE NEED FOR EXPANSION / CONTROL JOINTS
- DOWELS TO BE 12mm DIA GALVANISED STEEL BARS, GRADE 250R, 300mm LONG AT 300mm CENTRES. GREASE ONE END OF DOWEL & ATTACH DOWEL CAP
- 12. CONTROL JOINTS TO BE PLACED EVENLY ALONG CONCRETE INVERT LENGTH AT 3.0m MAX CENTRES. EXPANSION JOINTS TO BE PROVIDED AT EVERY THIRD JOINT TO ACHIEVE 9.0m MAX CENTRES
- 13. ALL CONCRETE SHALL BE SPRAYED WITH AN APPROVED CURING PRODUCT AND BROOM FINISHED
- 14. MINIMUM 50mm COMPACTED CRUSHER DUST TO BE PROVIDED UNDER TYPICAL CONCRETE INVERT. WHERE HIGHLY EXPANSIVE SOILS ARE PRESENT, PLACE 100mm COMPACTED DEPTH TYPE 2.4 GRAVEL (TO BE DIRECTED BY SUPERINTENDENT)