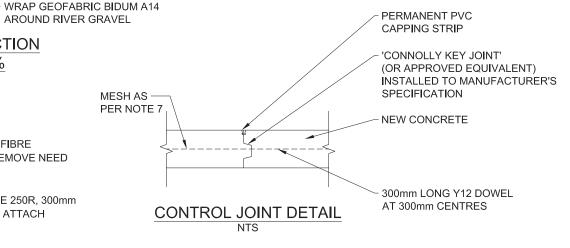

100mm LAYER OF RIVER — GRAVEL

TYPICAL OPEN CHANNEL CROSS SECTION FOR LONGITUDINAL GRADES ≥1%

NTS

- REINFORCING MESH CAN BE REPLACED WITH THE USE OF FIBRE REINFORCED CONCRETE (FRC). USE OF FRC SHALL NOT REMOVE NEED FOR EXPANSION / CONTROL JOINTS
- DOWELS TO BE 12mm DIA GALVANISED STEEL BARS, GRADE 250R, 300mm LONG AT 300mm CENTRES. GREASE ONE END OF DOWEL & ATTACH DOWEL CAP
- 12. CONTROL JOINTS TO BE PLACED EVENLY ALONG CONCRETE INVERT LENGTH AT 3.0m MAX CENTRES. EXPANSION JOINTS TO BE PROVIDED AT EVERY THIRD JOINT TO ACHIEVE 9.0m MAX CENTRES
- 13. ALL CONCRETE SHALL BE SPRAYED WITH AN APPROVED CURING PRODUCT AND BROOM FINISHED
- 14. MINIMUM 50mm COMPACTED CRUSHER DUST TO BE PROVIDED UNDER TYPICAL CONCRETE INVERT. WHERE HIGHLY EXPANSIVE SOILS ARE PRESENT, PLACE 100mm COMPACTED DEPTH TYPE 2.4 GRAVEL (TO BE DIRECTED BY SUPERINTENDENT)