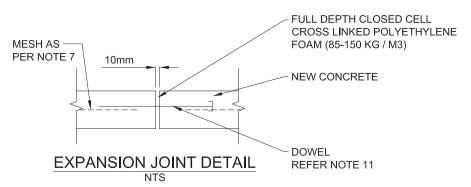

100mm LAYER OF RIVER — GRAVEL

TYPICAL OPEN CHANNEL CROSS SECTION FOR LONGITUDINAL GRADES ≥1%

NTS

- REINFORCING MESH CAN BE REPLACED WITH THE USE OF FIBRE REINFORCED CONCRETE (FRC). USE OF FRC SHALL NOT REMOVE NEED FOR EXPANSION / CONTROL JOINTS
- DOWELS TO BE 12mm DIA GALVANISED STEEL BARS, GRADE 250R, 300mm LONG AT 300mm CENTRES. GREASE ONE END OF DOWEL & ATTACH DOWEL CAP
- 12. CONTROL JOINTS TO BE PLACED EVENLY ALONG CONCRETE INVERT LENGTH AT 3.0m MAX CENTRES. EXPANSION JOINTS TO BE PROVIDED AT EVERY THIRD JOINT TO ACHIEVE 9.0m MAX CENTRES
- 13. ALL CONCRETE SHALL BE SPRAYED WITH AN APPROVED CURING PRODUCT AND BROOM FINISHED
- 14. MINIMUM 50mm COMPACTED CRUSHER DUST TO BE PROVIDED UNDER TYPICAL CONCRETE INVERT. WHERE HIGHLY EXPANSIVE SOILS ARE PRESENT, PLACE 100mm COMPACTED DEPTH TYPE 2.4 GRAVEL (TO BE DIRECTED BY SUPERINTENDENT)