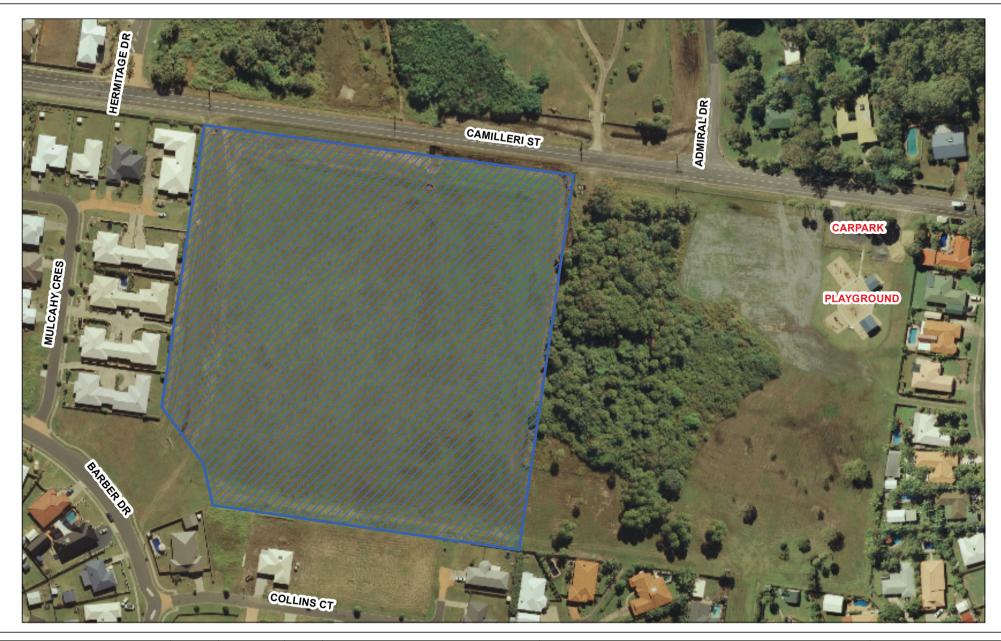

QLD

Telephone: 1300 MACKAY (1300 622 529) Facsimile: (07) 4944 2400

TITLE:

CAMILLERI STREET PARK OFF LEASH AREA

SCALE:

0 5 10 20 30 40 1:2,000

JOB NO.

GIS-01