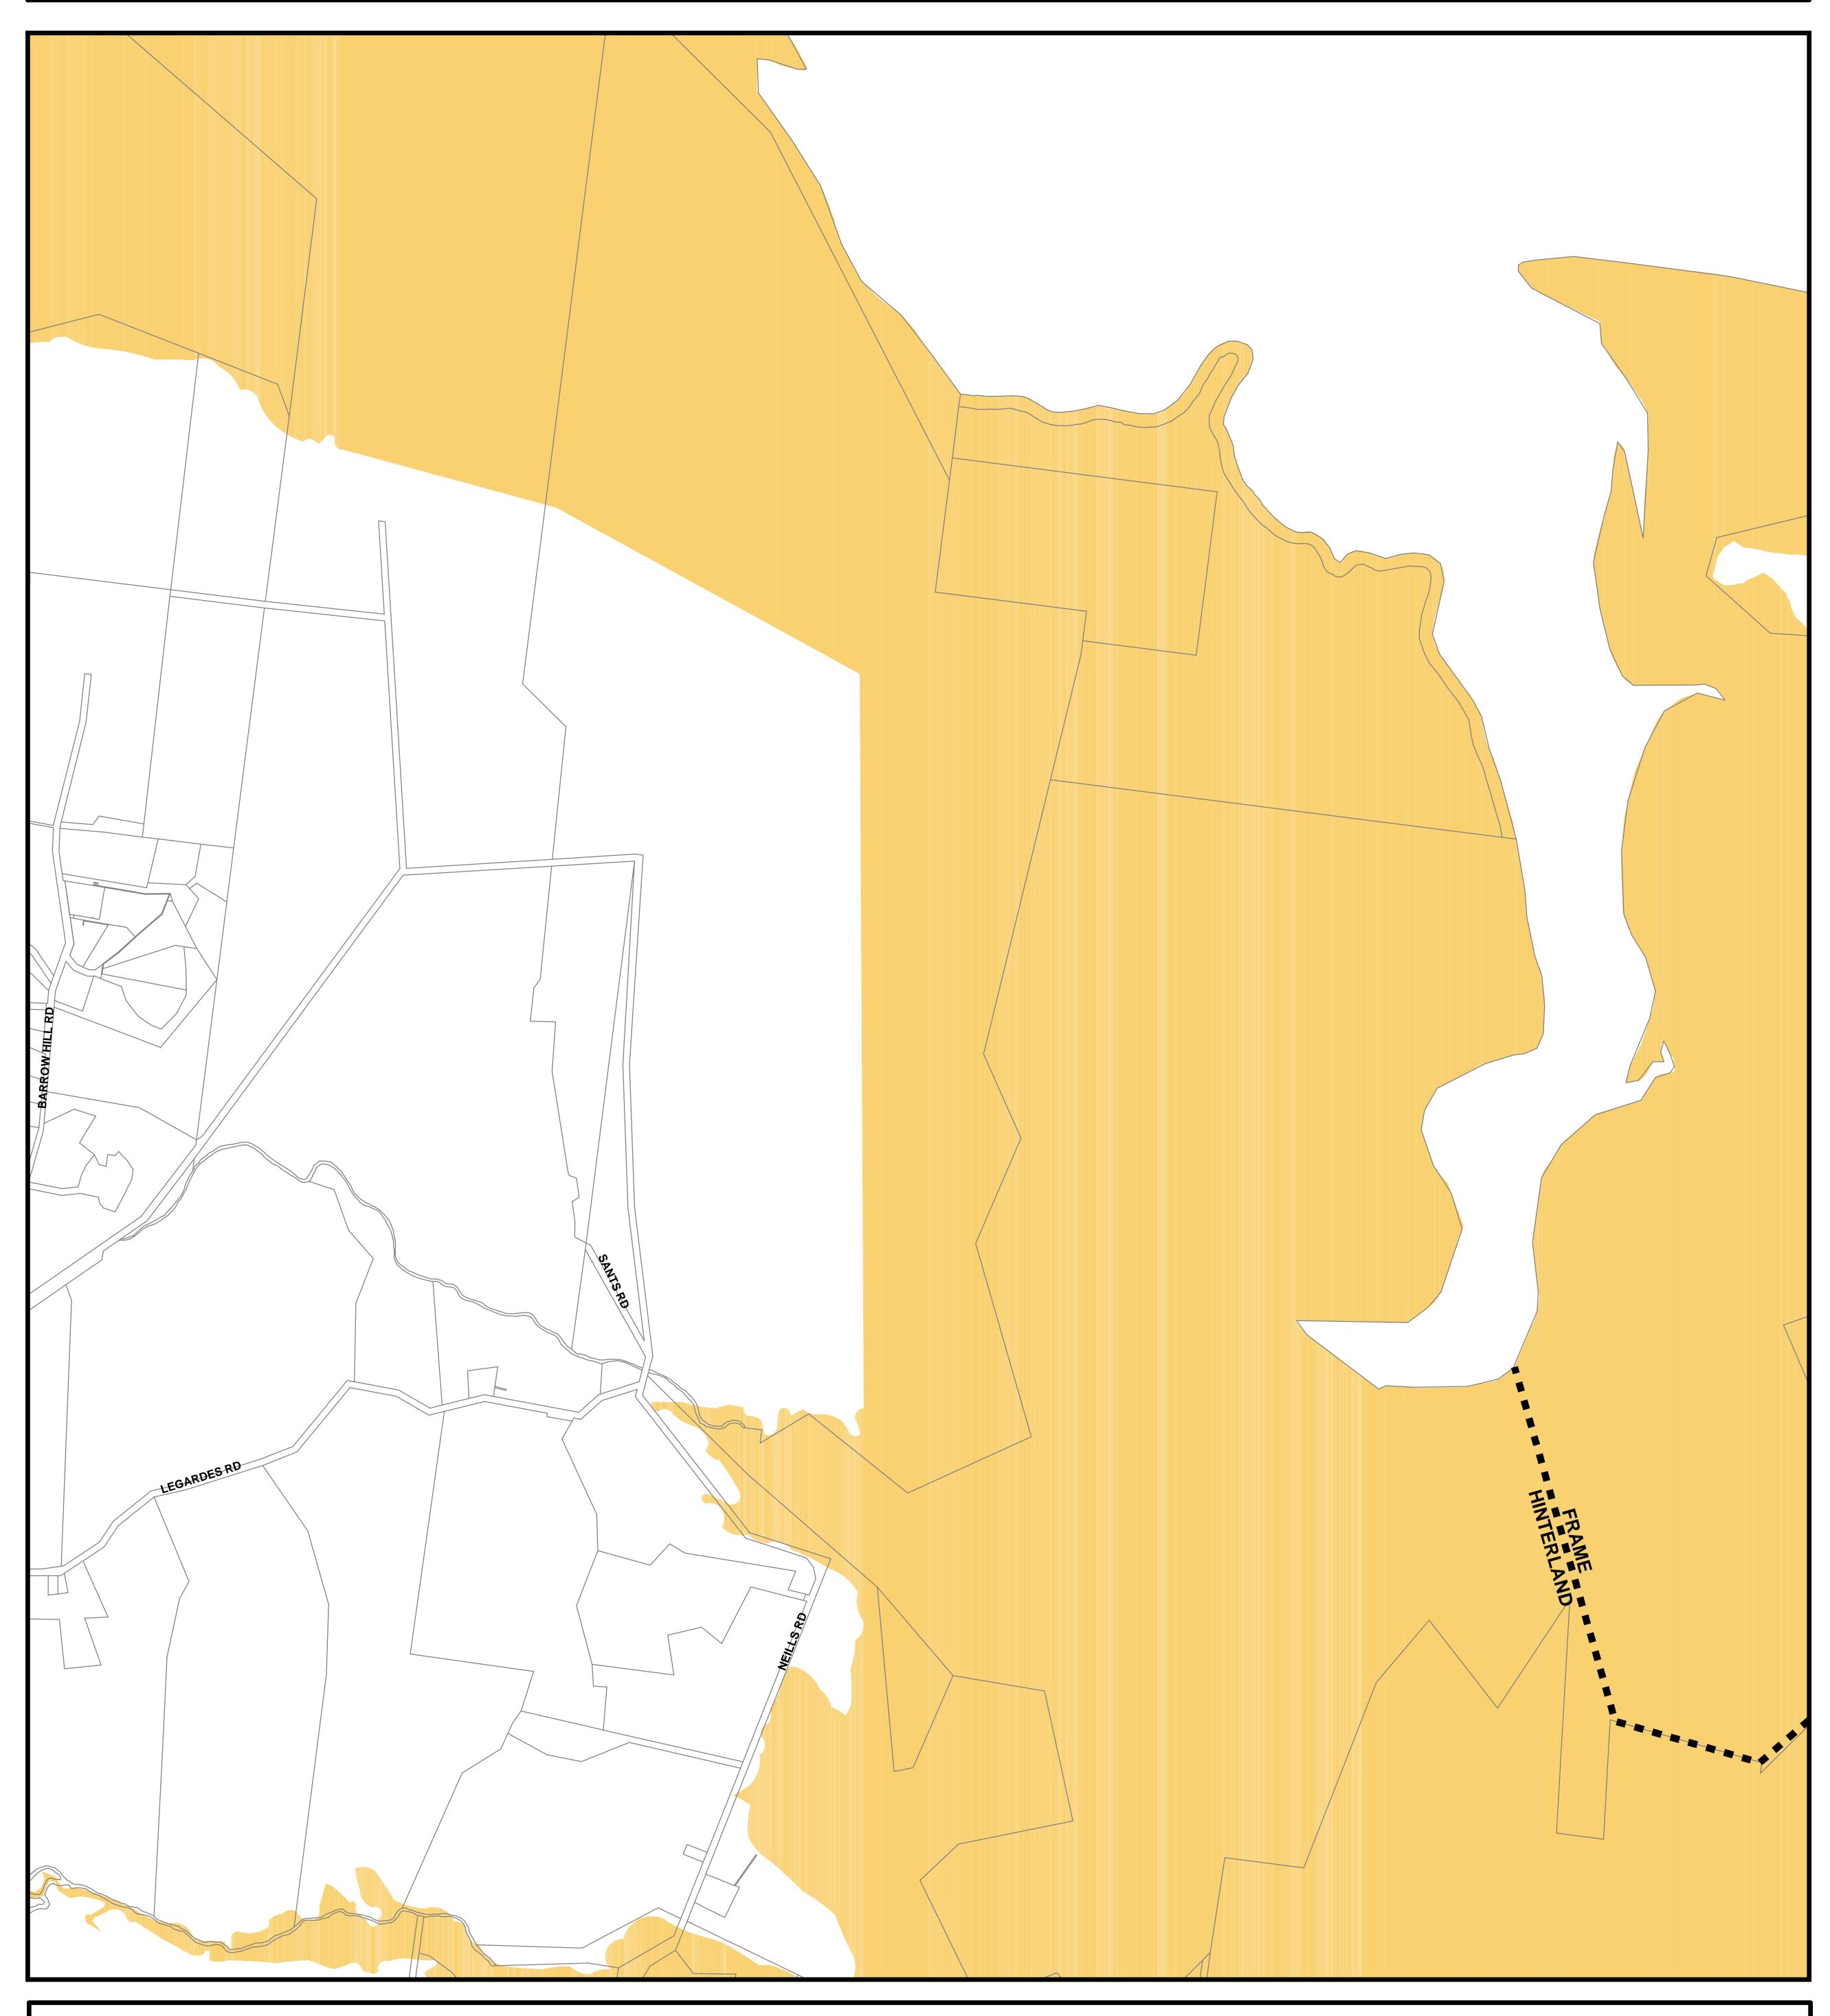

## Mackay City Council Planning Scheme ACID SULFATE SOILS OVERLAY

PRODUCED BY MACKAY CITY COUNCIL - GIS SECTION Based on Cadastral Data provided with the permission of the Department of Natural Resources (Current as at Nov 2005) While every care is taken to ensure the accuracy of this data, the Department of Natural Resources and Mackay City Council makes no representations or warranties about its accuracy, reliability, completeness or suitability for any particular purpose and disclaims all responsibility and all liability (including without limitation, liability in negligence) for all expenses, losses, damages (including indirect or consequential damage) and costs which you might incur as a result of the data being inaccurate or incomplete in any way and for any reason.

Locality Boundaries

## **Extent of Overlay**

Land at or below 5m AHD & identified as Potential Acid Sulfate soils

Series 12 - Habana