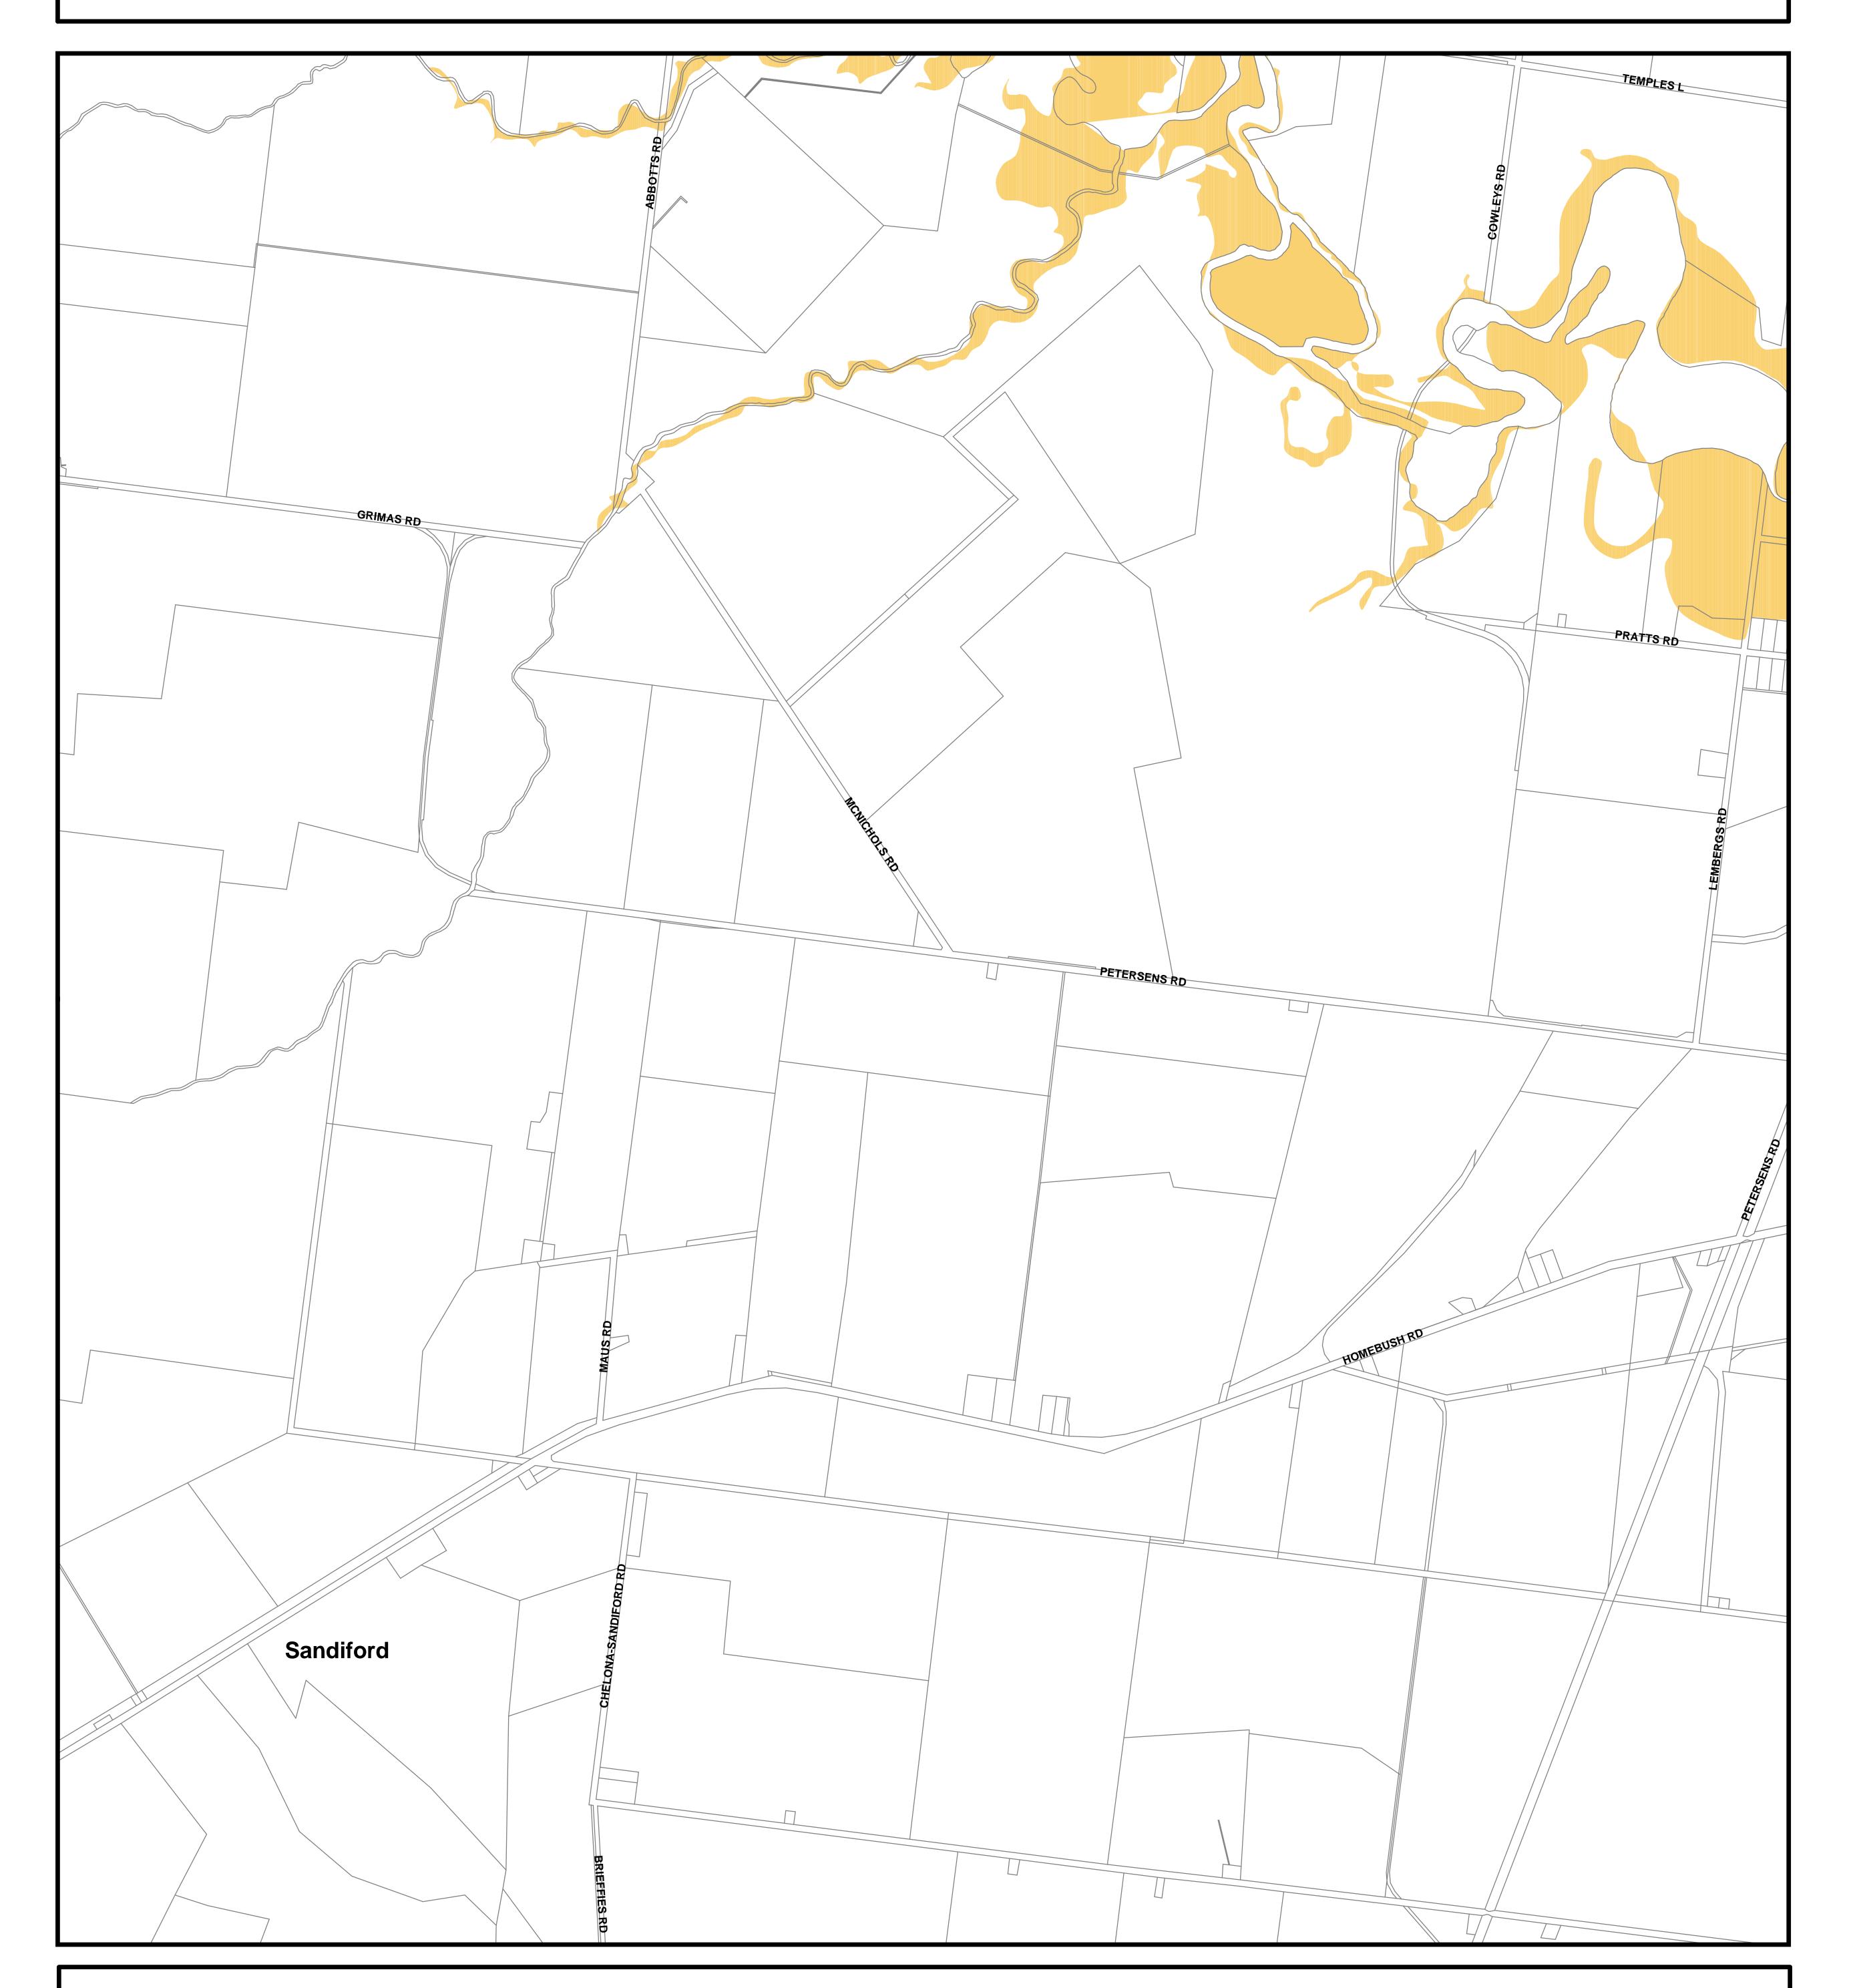

## ACID SULFATE SOILS OVERLAY

## **Extent of Overlay**

MACKAY SCITY COUNCIL

Land at or below 5m AHD & identified as Potential Acid Sulfate soils