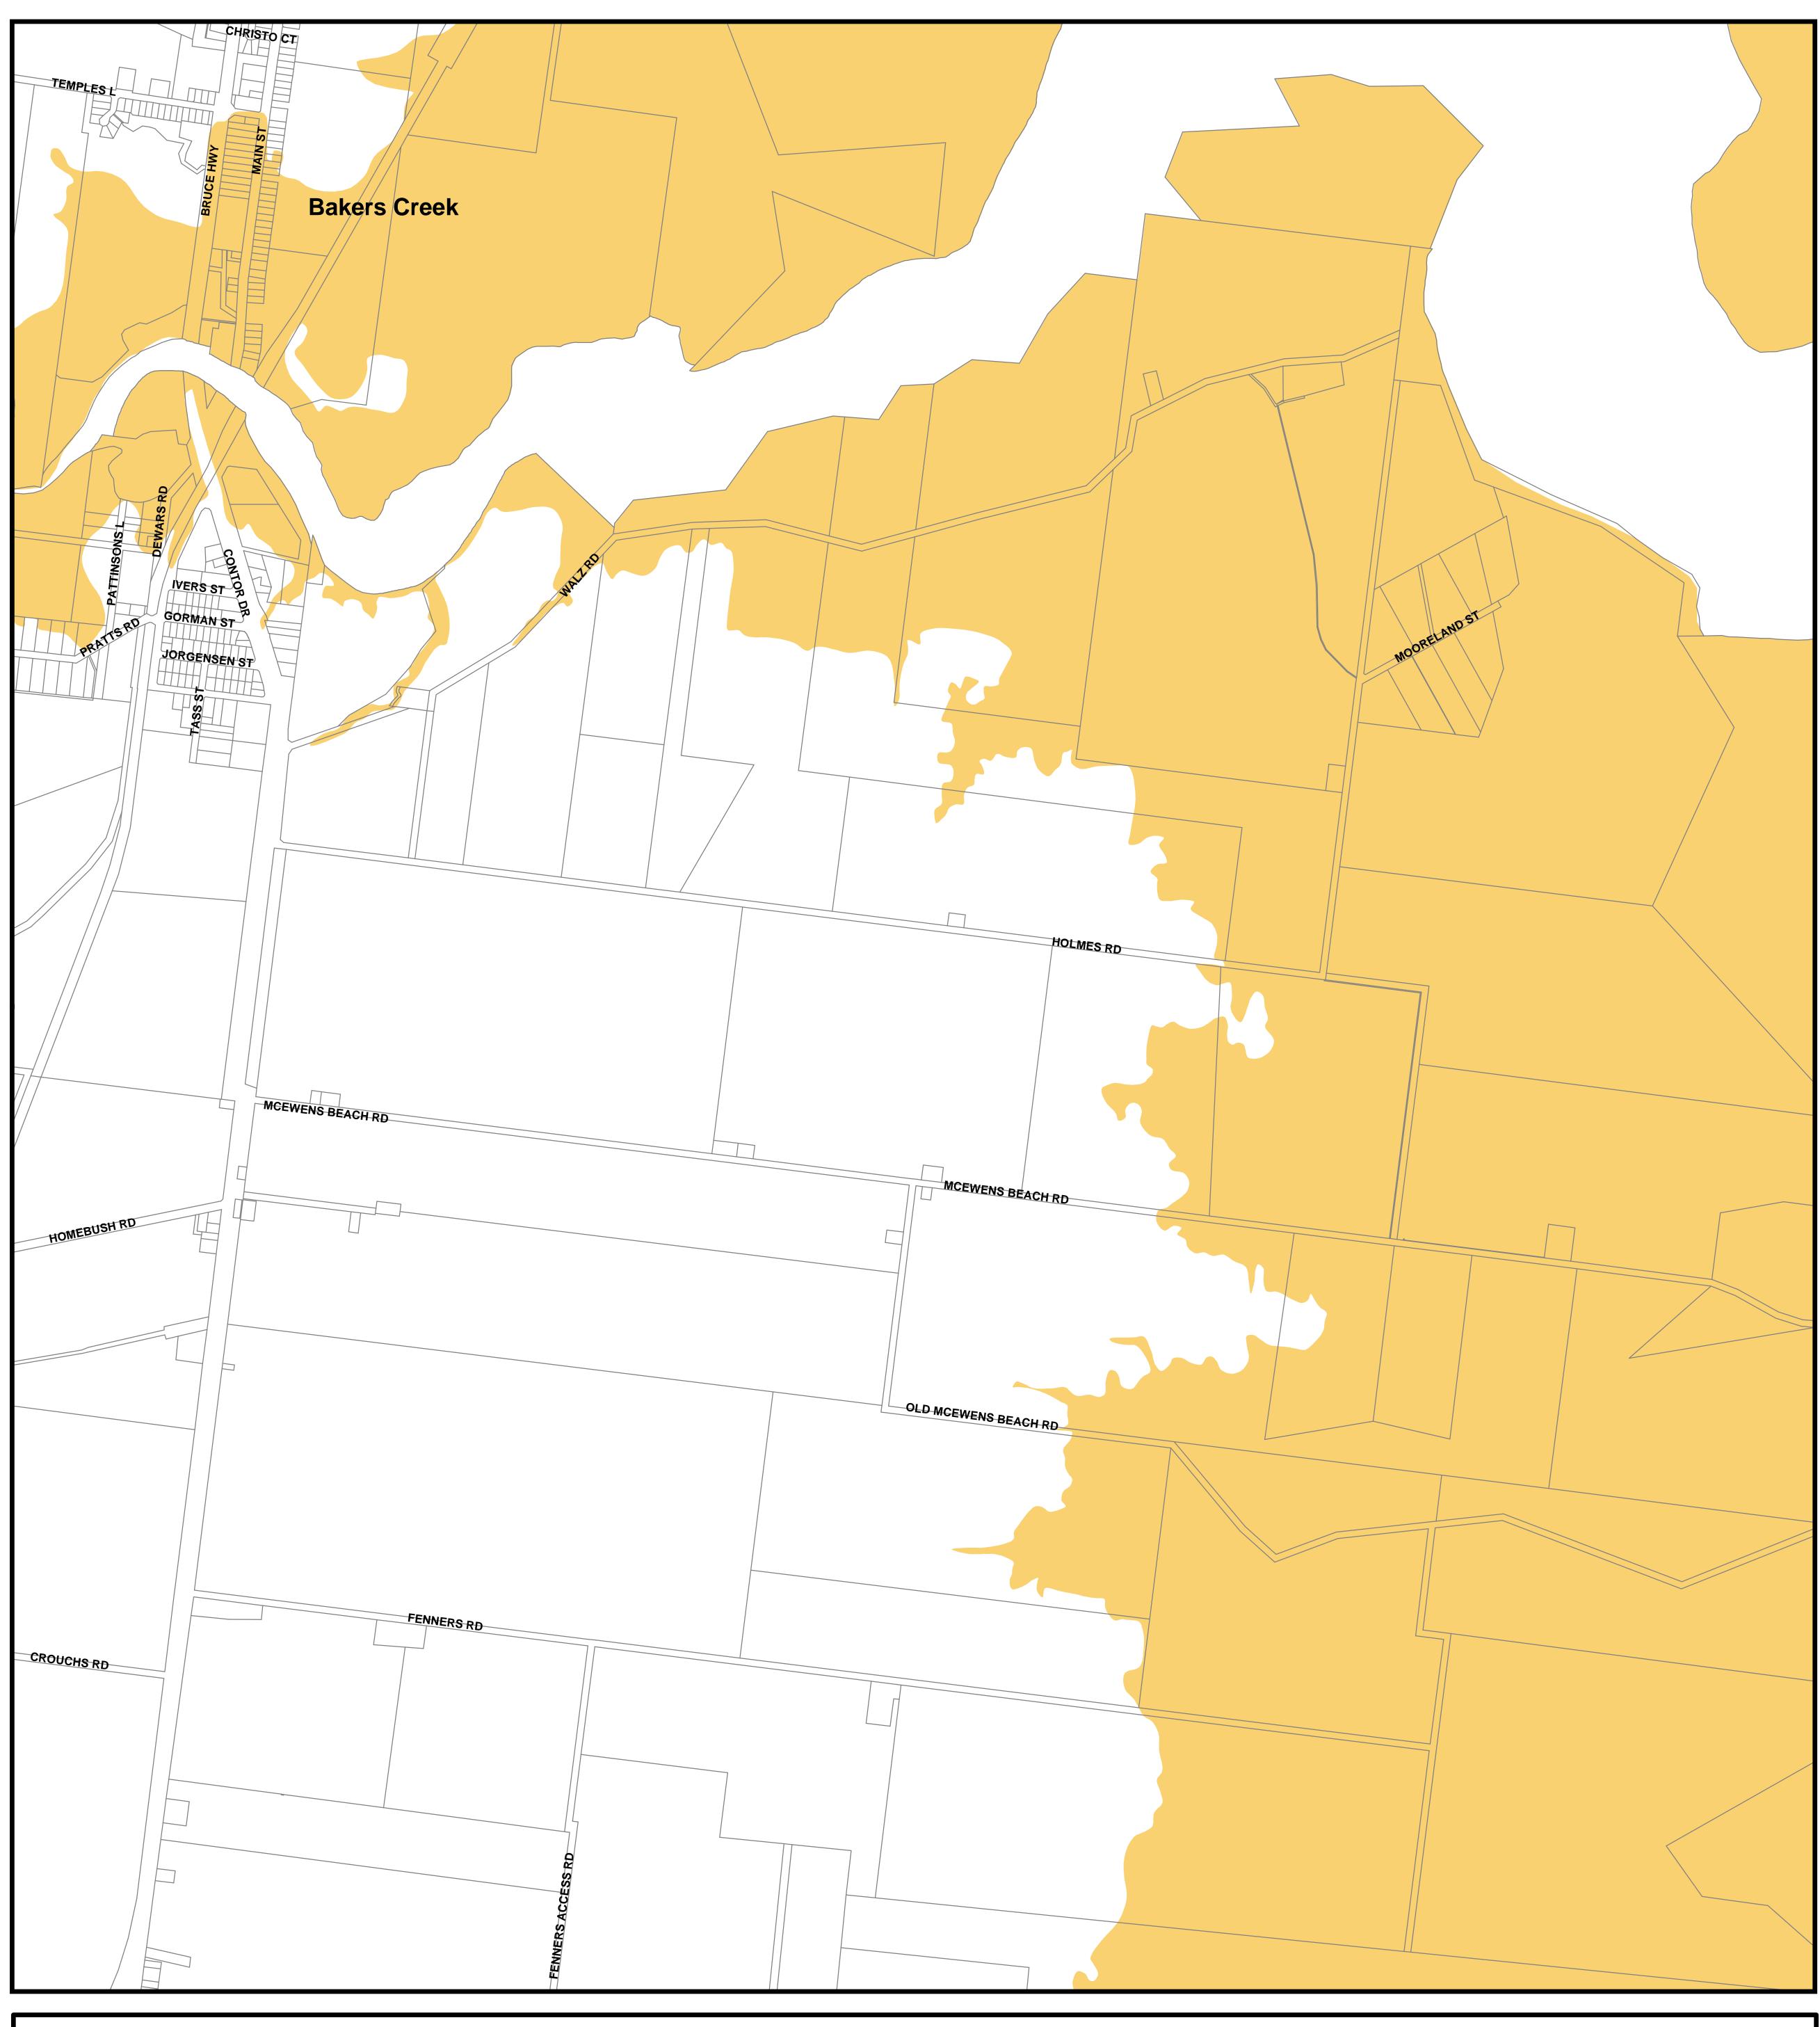

## Mackay City Council Planning Scheme ACID SULFATE SOILS OVERLAY

PRODUCED BY MACKAY CITY COUNCIL - GIS SECTION Based on Cadastral Data provided with the permission of the Department of Natural Resources (Current as at Nov 2005)
While every care is taken to ensure the accuracy of this data. the Department of Natural Resources (and Makeay (Di Council makes no representations or warrantes about lis accuracy, reliability, completeness or suitability for any particular purpose and disclaims all responsibility and all liability including inductions or varrantes about lis accuracy, reliability, completeness or suitability in engigence for all expresses, issues, damages (including indirect or consequential damage) and costs which you might incur as a result of the data being inaccurate or incomplete in any way and for any reason.

Land at or below 5m AHD & identified as Potential Acid Sulfate soils

Land at or below 5m AHD & identified as Potential Acid Sulfate soils

Land at or below 5m AHD & identified as Potential Acid Sulfate soils

Mackay

Land at or below 5m AHD & identified as Potential Acid Sulfate soils

Metres

Series 27 - Bakers Creek