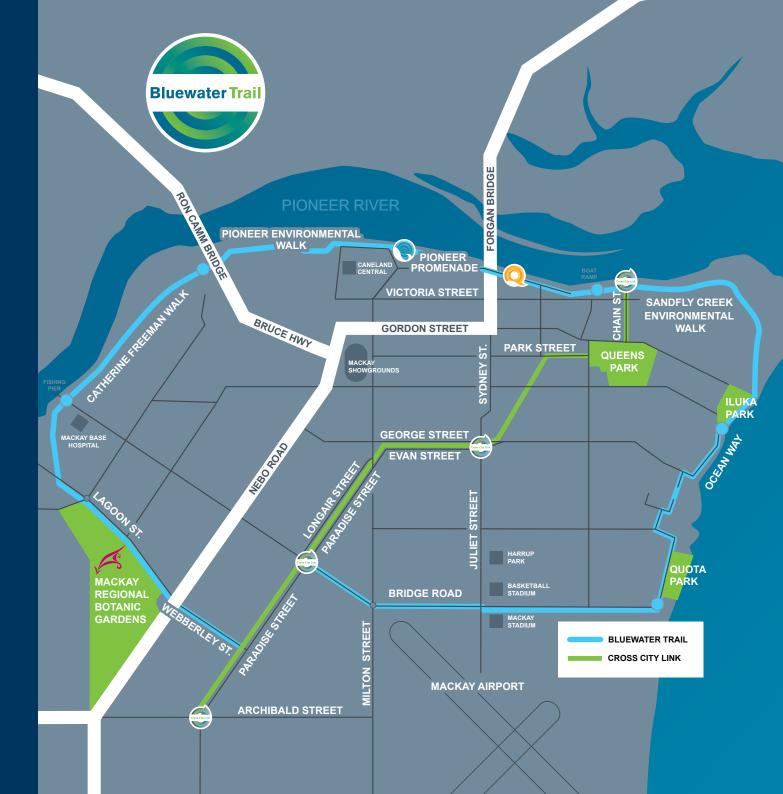

The Bluewater Trail is a shared pedestrian and bicycle pathway around the city, directly linking local recreational facilities - Mackay Regional Botanic Gardens, Sandfly Creek Environmental Walk, Catherine Freeman Walk, the free three-tiered Bluewater Lagoon swimming facility, Bluewater Quay and Iluka Park All Abilities Playground.

# Highlights

The Bluewater Trail provides a "ring of activity" around our City Centre, incorporating pedestrian and cyclist friendly activities. Take a leisurely walk or a scenic bike ride while taking in the region's natural beauty.

#### Mackay Regional Botanic Gardens

The Mackay Regional Botanic Gardens is a picturesque landscape overlooking an extensive lagoon, showcasing the unique, diverse and spectacular vegetation of the central coast region.

#### Bluewater Lagoon

Comprising three-tiered lagoons, the Bluewater Lagoon is a free familyfriendly leisure facility overlooking the picturesque Pioneer River in the heart of Mackay's City Centre.

#### Bluewater Quay

This prime riverfront entertainment facility boasts a children's playground, picnic and barbecue areas, a fishing platform, public artworks and a boardwalk.

#### **Sandfly Creek Environmental Walk**

This walkway is an environmental reserve showcasing important shorebird species that hold high environmental and conservation values for the area.

#### **Iluka Park All Abilities Playground**

Iluka Park is Mackay's own all abilities playground, enabling children of all abilities to enjoy and experience all that the parkland has to offer.