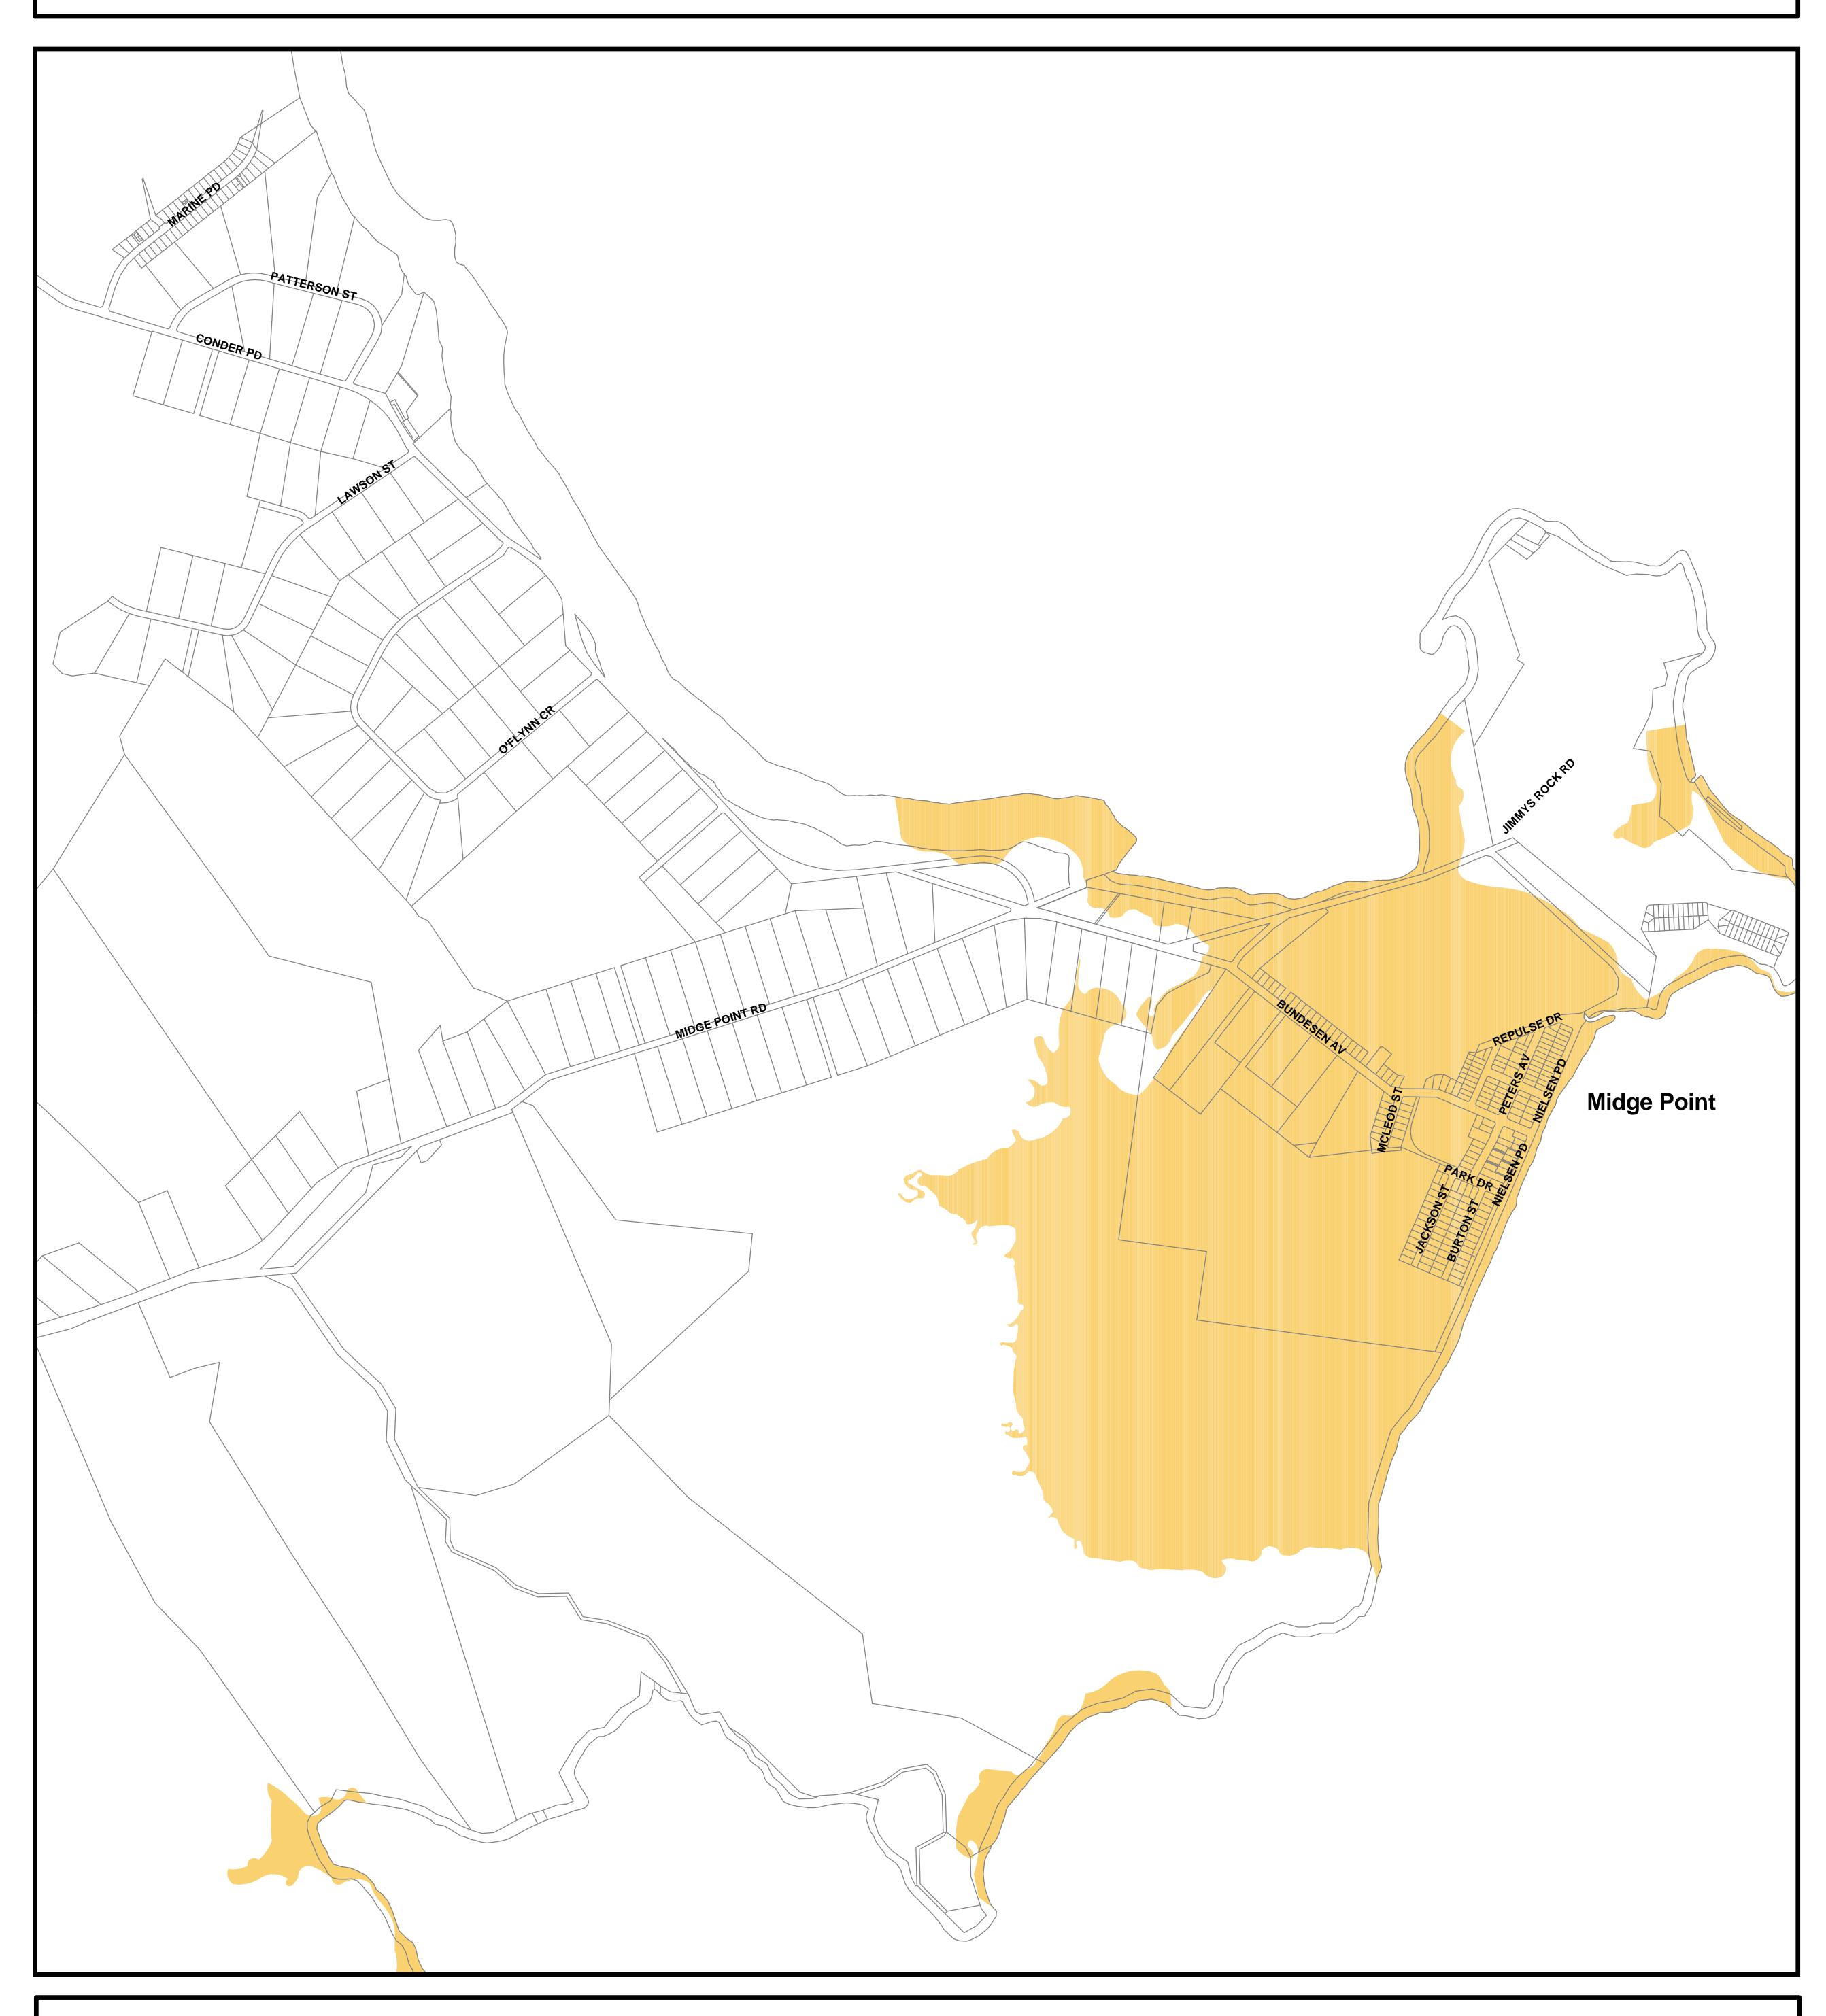

## Mackay City Council Planning Scheme ACID SULFATE SOILS OVERLAY

PRODUCED BY MACKAY CITY COUNCIL - GIS SECTION Based on Cadastral Data provided with the permission of the Department of Natural Resources (Current as at Nov 2005) While every care is taken to ensure the accuracy of this data, the Department of Natural Resources and Mackay City Council makes no representations or warranties about its accuracy, reliability, completeness or suitability for any particular purpose and disclaims all responsibility and all liability (including without limitation, liability in negligence) for all expenses, losses, damages (including indirect or consequential damage) and costs which you might incur as a result of the data being inaccurate or incomplete in any way and for any reason.

Locality Boundaries

## **Extent of Overlay**

Land at or below 5m AHD & identified as Potential Acid Sulfate soils

Series 1 - Midge Point