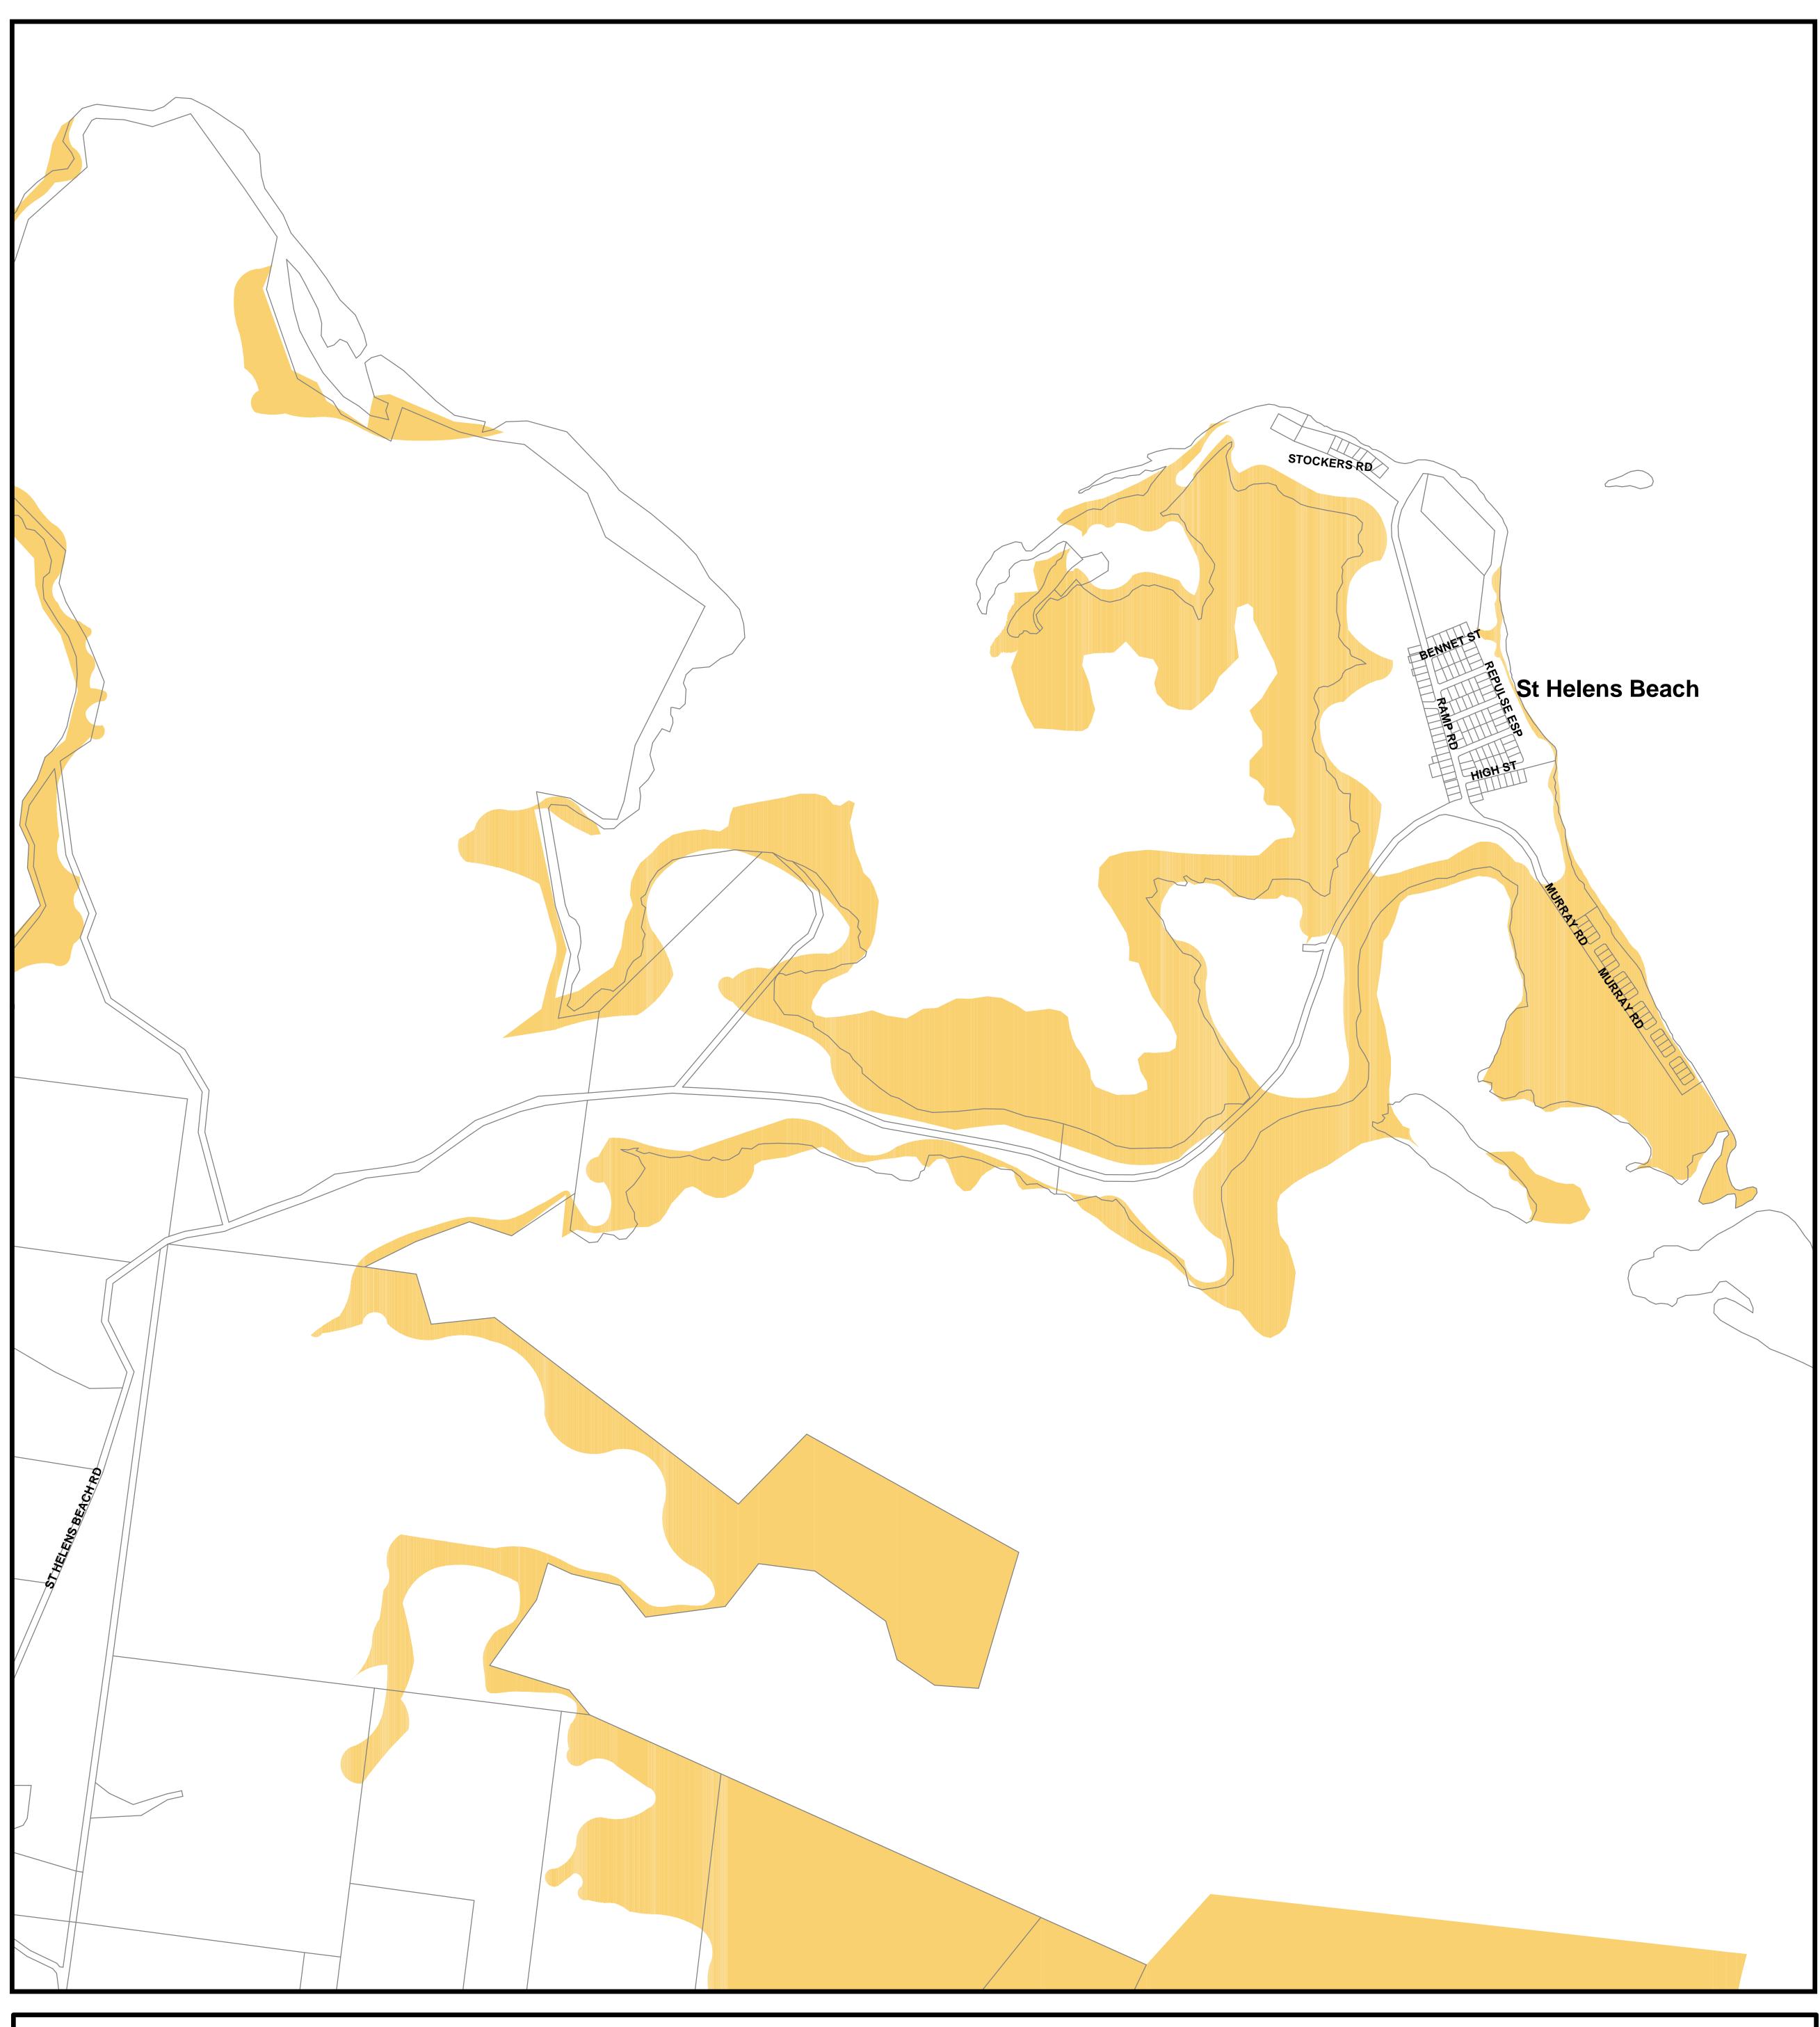

## Mackay City Council Planning Scheme ACID SULFATE SOILS OVERLAY

PRODUCED BY MACKAY CITY COUNCIL - GIS SECTION Based on Cadastral Data provided with the permission of the Department of Natural Resources (Current as at Nov 2005)
While every care is taken to ensure the accuracy of this data, the Department of Natural Resources (Current as at Nov 2005)
While every care is taken to ensure the accuracy of this data, the Department of Natural Resources (and Mackay City Council makes not persensations or warrantees about as accuracy, reliability, completeness or suitability in engigence for all expenses, including indirect or consequential damage) and costs which you might incur as a result of the data being inaccurate or incomplete in any way and for any reason.

Land at or below 5m AHD & identified as Potential Acid Sulfate soils incomplete in any way and for any reason.

Land at or below 5m AHD & identified as Potential Acid Sulfate soils

MACKAY

Land at or below 5m AHD & identified as Potential Acid Sulfate soils

Metres

Series 4 - St Helens