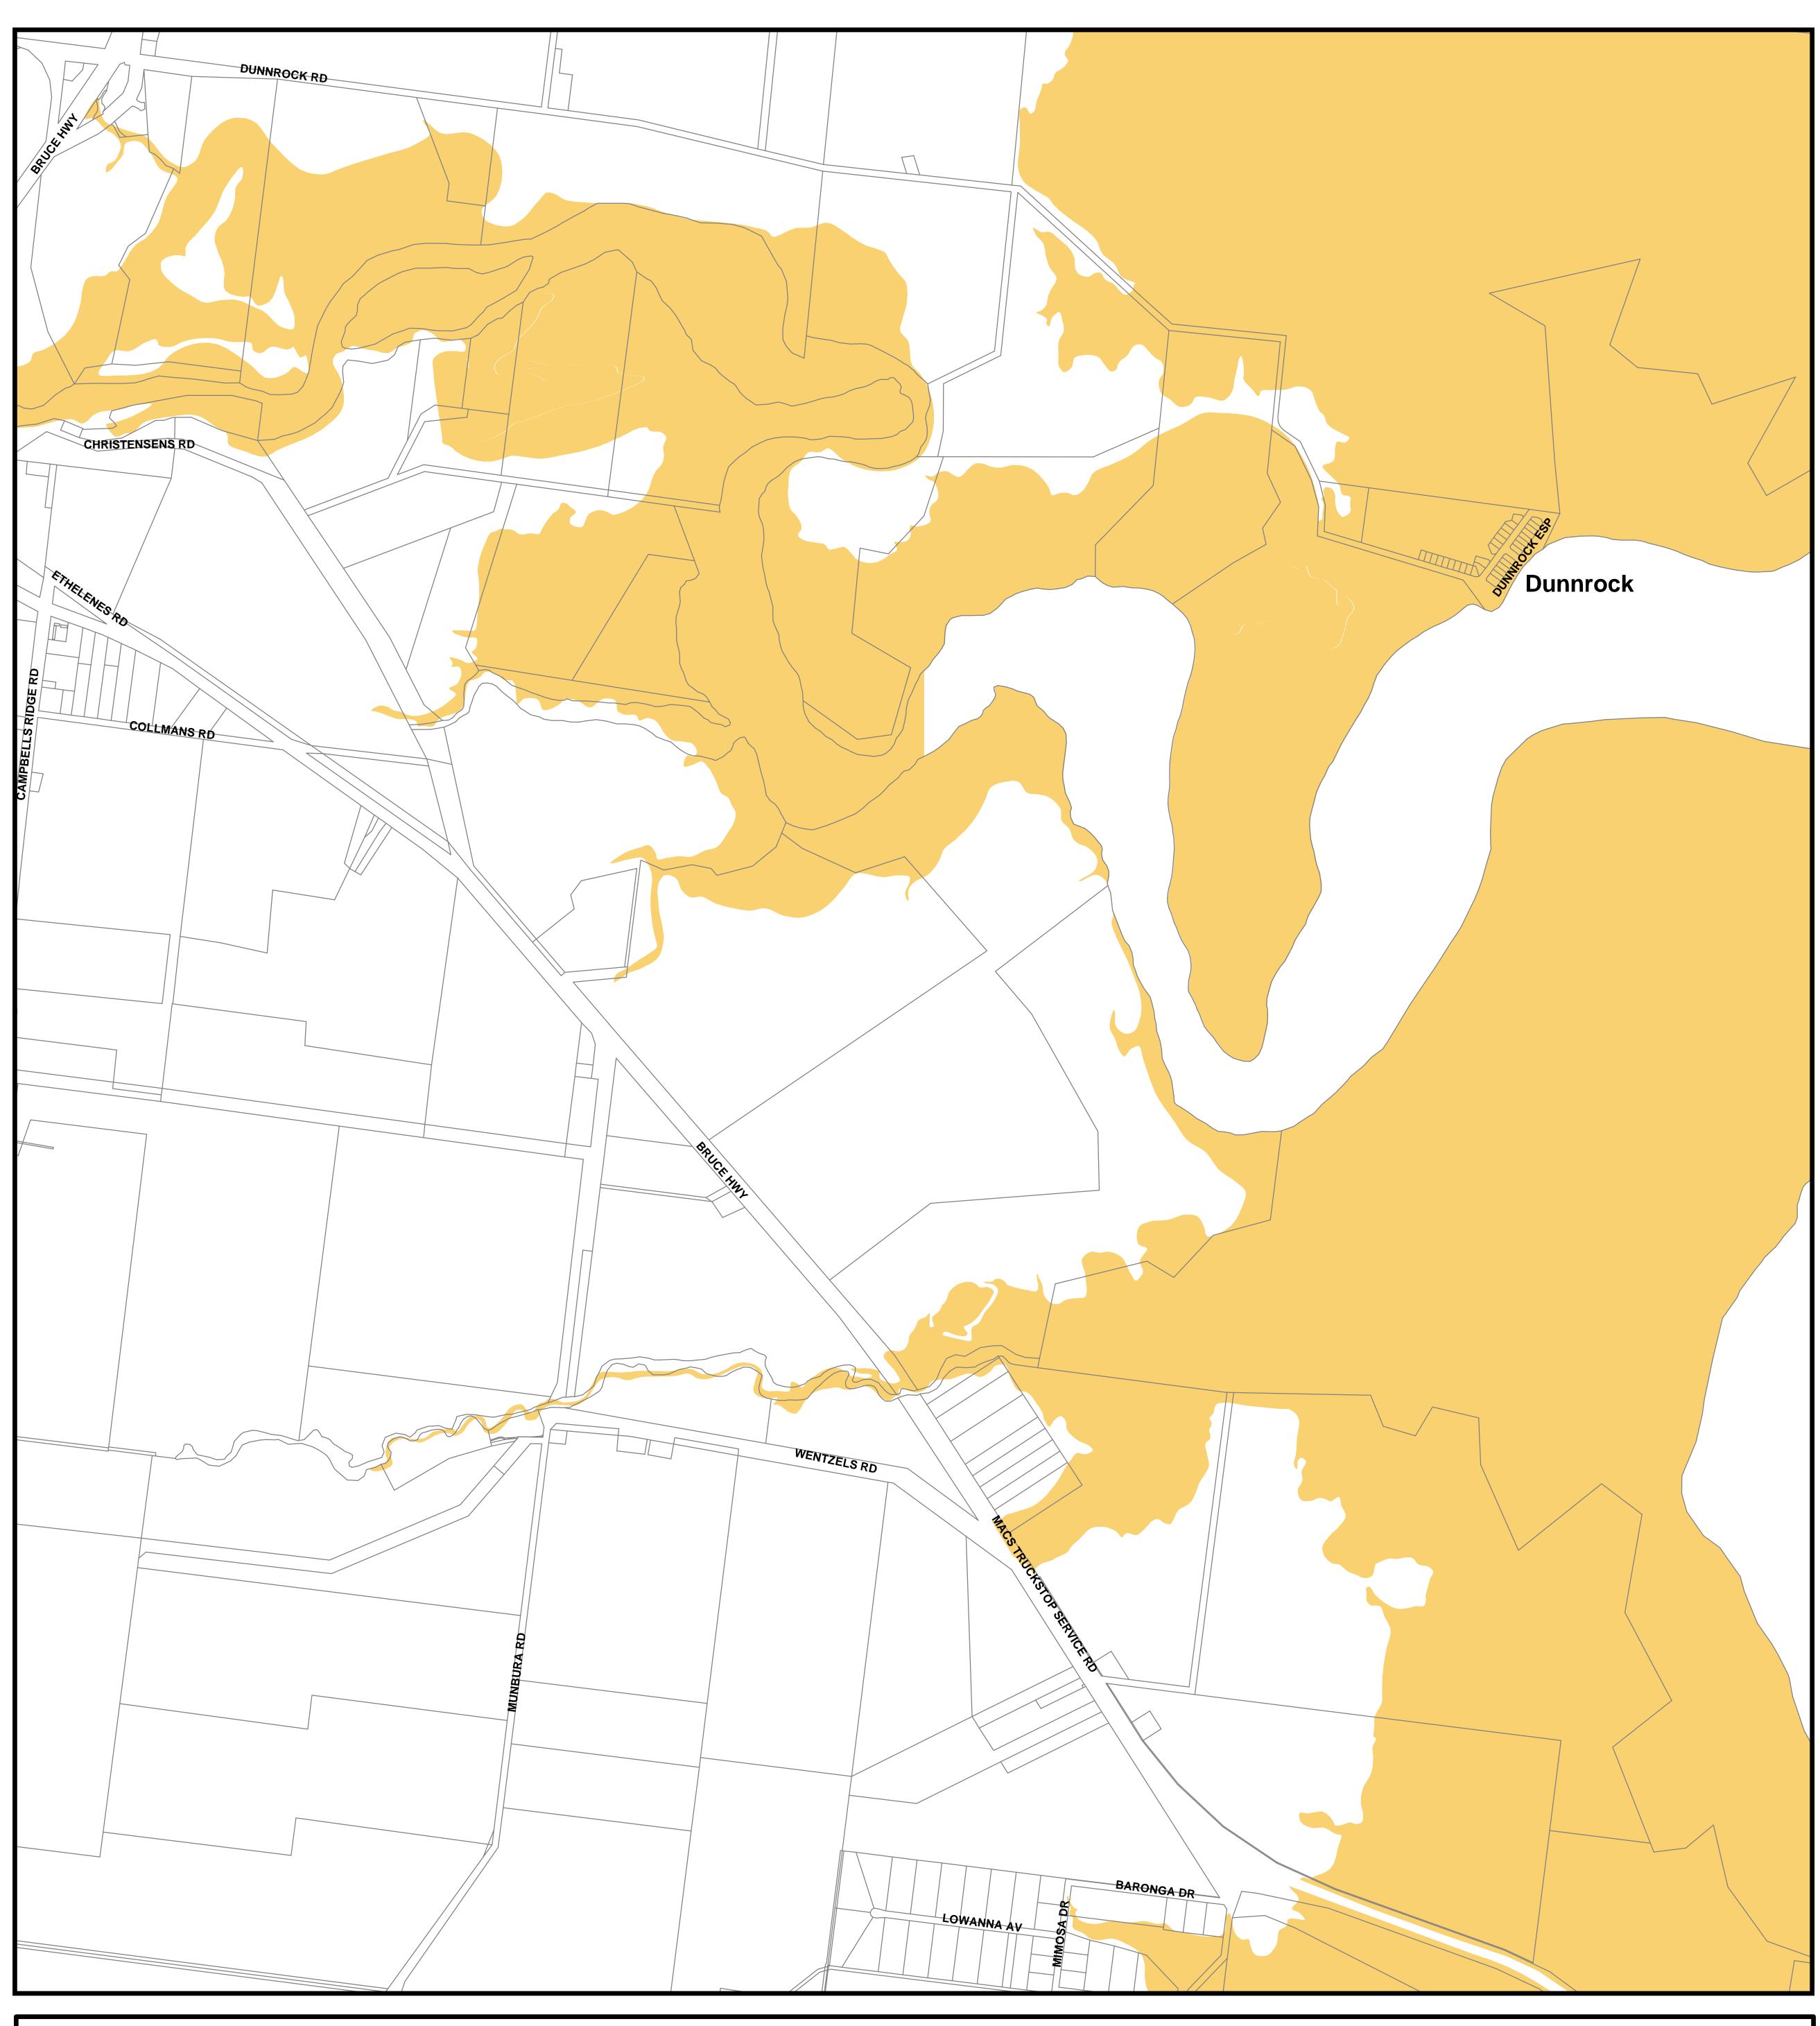

## Mackay City Council Planning Scheme ACID SULFATE SOILS OVERLAY

PRODUCED BY MACKAY CITY COUNCIL - GIS SECTION Based on Cadastral Data provided with the permission of the Department of Natural Resources (Current as at Nov 2005)
While every care is taken to ensure the accuracy of this data, the Department of Natural Resources (and Mackay (City Council makes no representations or warrantees about its accuracy, reliability, completeness or suitability for any particular purpose and disclaims all responsibility and all liability (including without limitation, liability in negligeness for all expenses, lonesting including) individent or consequential damage) and costs which you might incur as a result of the data being inaccurate or incomplete in any way and for any reason.

Land at or below 5m AHD & identified as Potential Acid Sulfate soils

CITY COUNCIL

Metres

Series 30 - Dunnrock